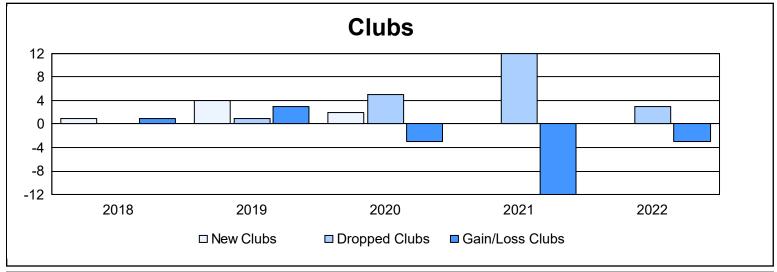

District 132 As of June 2022 Cumulative

| Year      | New<br>Clubs | Dropped<br>Clubs | Gain/<br>Loss<br>Clubs | New<br>Members | Charter<br>Members | Reinstate<br>Members | Transfer<br>Members | Total<br>Member<br>Added | Total<br>Members<br>Dropped | Gain/<br>Loss<br>Members |
|-----------|--------------|------------------|------------------------|----------------|--------------------|----------------------|---------------------|--------------------------|-----------------------------|--------------------------|
| 2017-2018 | 1            | 0                | 1                      | 56             | 21                 | 10                   | 2                   | 89                       | 244                         | -155                     |
| 2018-2019 | 4            | 1                | 3                      | 69             | 141                | 19                   | 0                   | 229                      | 206                         | 23                       |
| 2019-2020 | 2            | 5                | -3                     | 43             | 44                 | 1                    | 7                   | 95                       | 241                         | -146                     |
| 2020-2021 | 0            | 12               | -12                    | 10             | 7                  | 3                    | 0                   | 20                       | 277                         | -257                     |
| 2021-2022 | 0            | 3                | -3                     | 25             | 8                  | 3                    | 0                   | 36                       | 69                          | -33                      |
| Average   | 1            | 4                | -3                     | 41             | 44                 | 7                    | 2                   | 94                       | 207                         | -114                     |