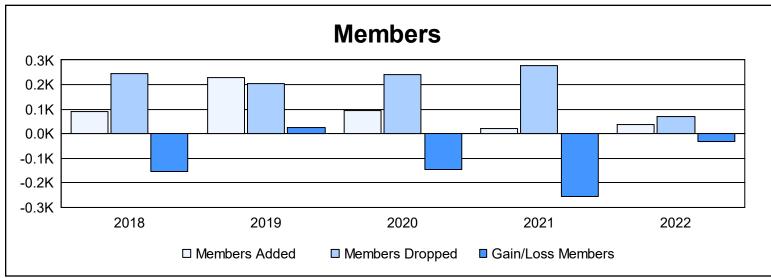

District 132 As of June 2022 Cumulative

| Year      | New<br>Clubs | Dropped<br>Clubs | Gain/<br>Loss<br>Clubs | New<br>Members | Charter<br>Members | Reinstate<br>Members | Transfer<br>Members | Total<br>Member<br>Added | Total<br>Members<br>Dropped | Gain/<br>Loss<br>Members |
|-----------|--------------|------------------|------------------------|----------------|--------------------|----------------------|---------------------|--------------------------|-----------------------------|--------------------------|
| 2017-2018 | 1            | 0                | 1                      | 56             | 21                 | 10                   | 2                   | 89                       | 244                         | -155                     |
| 2018-2019 | 4            | 1                | 3                      | 69             | 141                | 19                   | 0                   | 229                      | 206                         | 23                       |
| 2019-2020 | 2            | 5                | -3                     | 43             | 44                 | 1                    | 7                   | 95                       | 241                         | -146                     |
| 2020-2021 | 0            | 12               | -12                    | 10             | 7                  | 3                    | 0                   | 20                       | 277                         | -257                     |
| 2021-2022 | 0            | 3                | -3                     | 25             | 8                  | 3                    | 0                   | 36                       | 69                          | -33                      |
| Average   | 1            | 4                | -3                     | 41             | 44                 | 7                    | 2                   | 94                       | 207                         | -114                     |